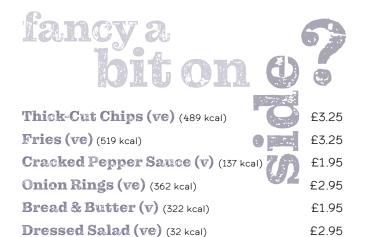

# Main Meals

**80z Rump Steak** (1092 kcal) £13.95

Cooked to your liking, served with thick-cut chips, onion rings, garden peas and grilled tomato

Hydes Battered Fish & Chips (1227 kcal) £11.95 Mushy peas and tartare sauce Add: Chip Shop Curry Sauce (92 kcal) Bread & Butter (322 kcal) £1.95